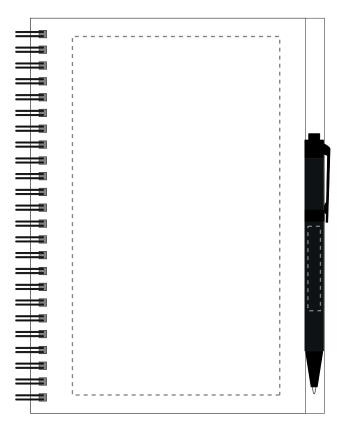

## **PANTONE REFERENCE(S)**

- Colour 1
- Colour 2
- Colour 3
- Colour 4

Due to the nature of the product the print position may vary by 2 -  $3\,$  mm

Product Image for visualisation

- colours may vary

ARTWORK SCALE 50%

The dashed line is to demonstrate print area and will not appear on your printed item

| ARTWORK SCALE 100%  Max print area: 110mm x 190mm  Front | ARTWORK SCALE 100%<br>Max print area: 45mm x 7mm |
|----------------------------------------------------------|--------------------------------------------------|
|                                                          |                                                  |
|                                                          | 1                                                |
|                                                          |                                                  |
|                                                          |                                                  |
|                                                          |                                                  |
|                                                          |                                                  |
|                                                          |                                                  |
|                                                          |                                                  |
|                                                          |                                                  |
|                                                          |                                                  |
|                                                          |                                                  |
|                                                          |                                                  |
|                                                          |                                                  |
|                                                          |                                                  |
|                                                          |                                                  |
|                                                          |                                                  |
|                                                          |                                                  |
|                                                          |                                                  |
|                                                          |                                                  |
|                                                          |                                                  |
|                                                          |                                                  |
|                                                          |                                                  |
|                                                          |                                                  |
|                                                          |                                                  |
|                                                          |                                                  |
|                                                          |                                                  |
|                                                          |                                                  |