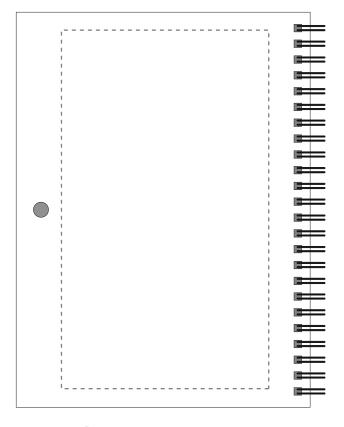

## **PANTONE REFERENCE(S)**

- Colour 1
- Colour 2
- Colour 3
- Colour 4

Due to the nature of the product the print position may vary by 2 -  $3\,$  mm

Product Image for visualisation

- colours may vary

ARTWORK SCALE 50%

The dashed line is to demonstrate print area and will not appear on your printed item

| ARTWORK SCALE 100%  Max print area: 110mm x 190mm  Back |     |
|---------------------------------------------------------|-----|
|                                                         | - 1 |
|                                                         |     |
|                                                         | i   |
|                                                         | - 1 |
|                                                         | - 1 |
|                                                         | i   |
|                                                         | - 1 |
|                                                         | i.  |
|                                                         | - 1 |
|                                                         | i   |
|                                                         | d   |
|                                                         | - 1 |
|                                                         | i.  |
|                                                         | 1   |
|                                                         | - 1 |
|                                                         | d   |
|                                                         | - 1 |
|                                                         | ij  |
|                                                         | - 1 |
|                                                         | i   |
|                                                         | - 1 |
|                                                         | 1   |
|                                                         | i   |
|                                                         | - 1 |
|                                                         | ij  |
|                                                         | - 1 |
|                                                         | - 1 |
|                                                         | - 1 |
|                                                         | - 1 |
|                                                         | ij  |
|                                                         | 1   |
|                                                         | - 1 |
|                                                         | - 1 |
|                                                         | 1   |
|                                                         | 1   |
|                                                         |     |